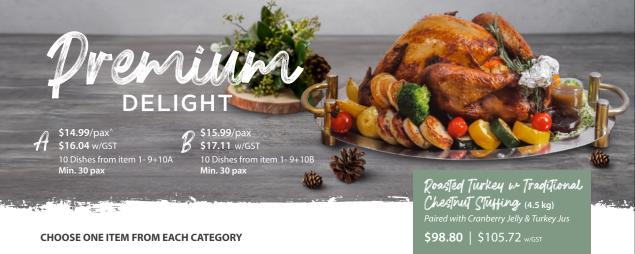

## ROASTED TURKEY W TRADITIONAL CHESTNUT STUFFING (4.5 kg)

Paired with Cranberry Jelly & Turkey Jus

\$98.80 | \$105.72 w/GST

# Festive Decadence PACKAGE

\$168.80 \$180.62 w/GST (U.P. \$185.40)

Roasted Turkey with
Traditional Chestnut Stuffing (4.5 kg)
Paired with Cranberry Jelly & Turkey Jus

Honey-Glazed Chicken Ham (1.5 kg)
Paired with Pineapple Sauce