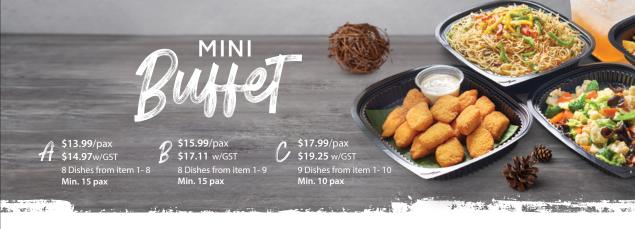

## **CHRISTMAS** ini Vackage

### Cavouries

Honey-Glazed Chicken Ham or 1 Gourmet Chipolata Sausage

### Main

- Ebi Prawn w Garlic Aioli or Signature Stir-Fry Prawn 2 **OR Butter Prawn**
- Breaded Dorv w Honey Sriracha Dip 3 **OR** Dory Fillet w Royal Thai Sauce
- Chicken Cutlet w Lemon Sauce or Signature Curry Chicken or Honey Glazed Chicken Ham
- NEW Sautéed Broccoli w Mushroom 5 or Sautéed Garden Vegetables In Butter Glaze or Loh Han Vegetable w Black Fungus
- Deep Fried Squid Ball or Sotong You Tiao 6
- 7 Butter Rice w Nuts & Raisins OR Sin Chow Mee Hoon or Stir Fried Hong Kong Noodle

## CWEETS & Cpecials

- Ice Jelly w Fruit Cocktail or Almond Jelly w Longan 8
- Garlic Beef w Capsicum or Christmas Sushi Platter

\$16.99/pax \$18.18 w/GST Choose 1 item each from 1 - 8 Min 20 guests

\$18.99/pax \$20.32 w/GST Choose 1 item each from 1 - 9 Min 15 quests