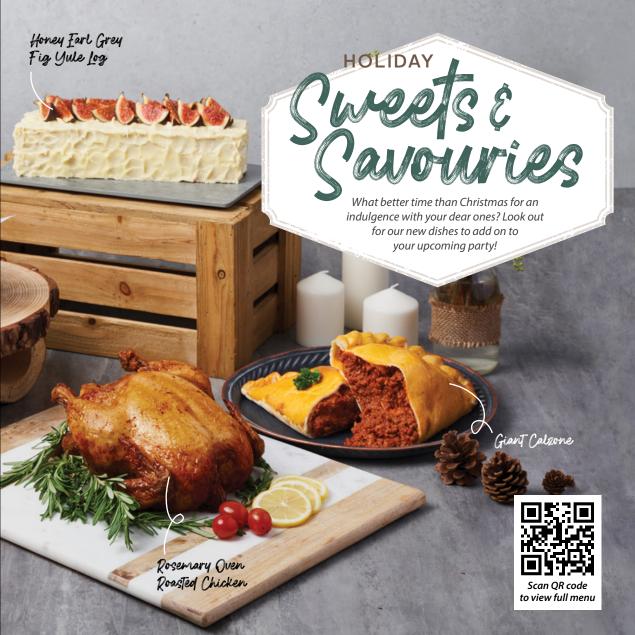

## HONEY EARL GREY FIG YULE LOG (1 kg)

\$68.80 | \$73.62 w/GST

## ROSEMARY OVEN ROASTED CHICKEN (1.8 kg)

Served with Roasted Potatoes & Vegetables

\$38.80 | \$41.52 w/GST

### GIANT CALZONE (8 - 10 pax)

Oven baked folded pizza stuffed with minced beef, cheese and zesty tomato concasse

**\$88.80** | \$95.02 w/GST