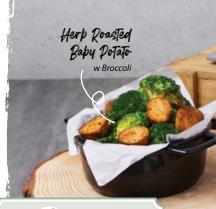

## HERB ROASTED BABY POTATO w BROCCOLI (15 pax)

Garnished with Spring Onion & Capsicum

\$36.80 | \$39.38 w/GST