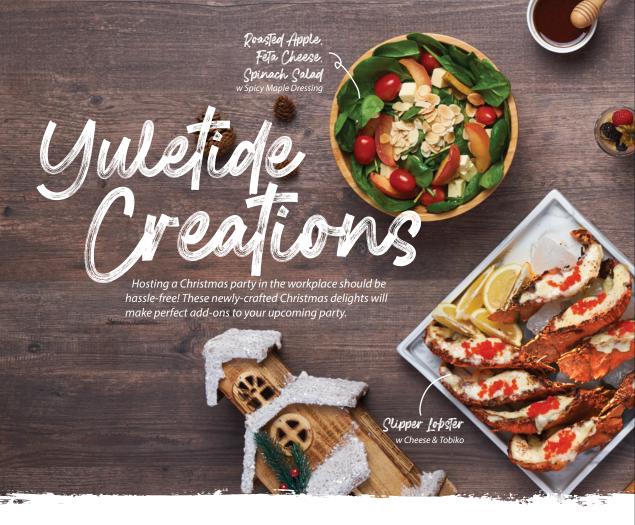

## SLIPPER LOBSTER w CHEESE & TOBIKO (10 pcs)

Slipper lobster torched to perfection

\$128.80 | \$137.82 w/GST

### ROASTED APPLE, FETA CHEESE, SPINACH SALAD w SPICY MAPLE DRESSING (15 pax)

Sweet and Spicy taste that brings the salad

\$38.80 | \$41.52 w/GST

to the next level