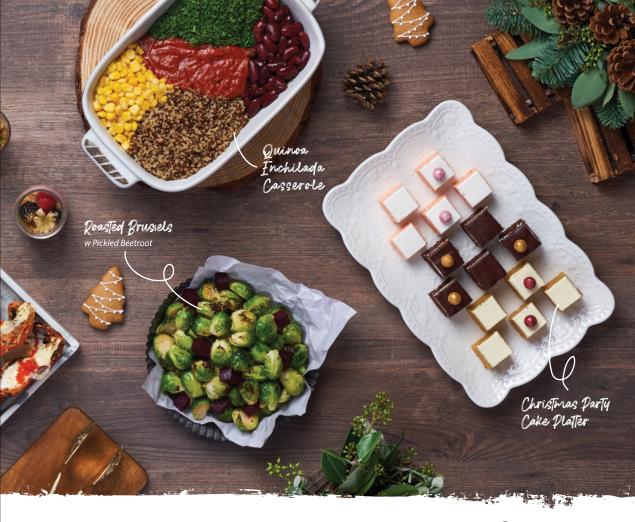

## QUINOA ENCHILADA CASSEROLE (15 pax)

A guilt-free baked casserole, chock-full of beans, quinoa, and cheesy goodness

**\$42.80** | \$45.80 w/GST

### CHRISTMAS PARTY CAKE PLATTER (60 pcs)

Assorted Mini Lychee Rose, Mini Peppermint Choco & Mini Toffee Cake

\$46.80 | \$50.08 w/GST

## ROASTED BRUSSELS W PICKLED BEETROOT

Deliciously nutty flavour of brussels with a pickled twist.

Created exclusively in Emerald Botanical & Rustic Delight menus