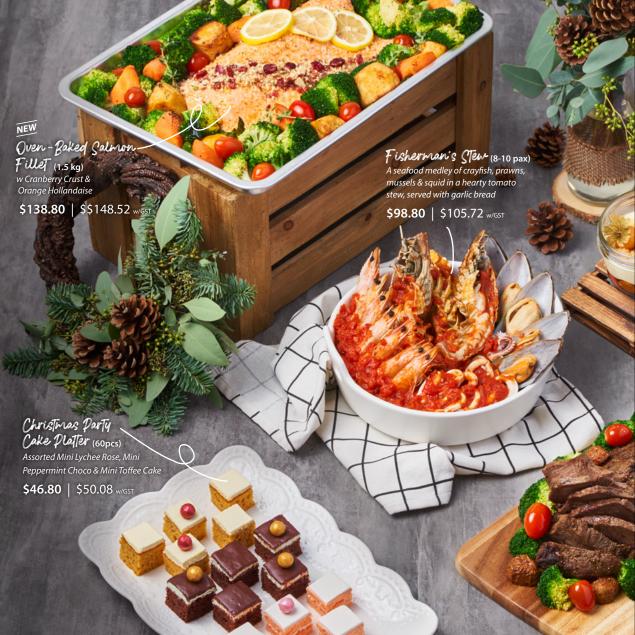

### CHRISTMAS PARTY CAKE PLATTER (60 pcs)

Assorted Mini Lychee Rose, Mini Peppermint Choco & Mini Toffee Cake

\$46.80 | \$50.08 w/GST

Main

Fisherman's Stew

Oven-Baked Salmon Fillet w Cranberry Crust & Orange Hollandaise

Roasted Strip Loin

NEW Roasted Brussels w Pickled Beetroot

NEW Zucchini Popper

Quinoa Enchilada Casserole or Roasted Pumpkin Herb Rice<sup>^</sup>