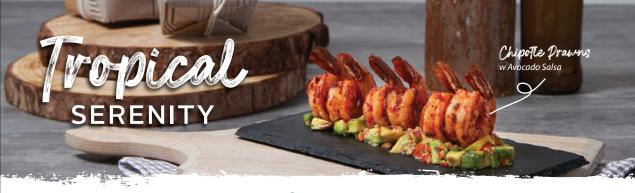

## Main

Chipotle Prawns w Avocado Salsa or Cereal Butter Prawn

Baked Dory w Herb Crust & Tomato Coulis

Creamy Sun-Dried Tomato Chicken or Roasted Strip Loin

New Roasted Brussels w Pickled Beetroot

Ocean Basket (Breaded Scallop & Squid Ball)

## Main

**NEW** Chipotle Prawns w Avocado Salsa

Breaded Dory w Honey Sriracha Dip or Baked Dory w Pesto Cream

NEW Creamy Sun-Dried Tomato Chicken or Signature Curry Chicken

Sautéed Broccoli w Mushroom

Ocean Basket (Breaded Scallop & Squid Ball)